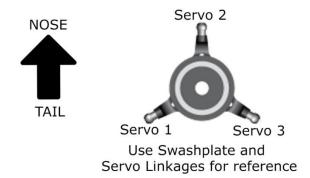

Using the Swashplate for reference. Follow the diagram here to trace the control linkage from the corresponding Swashplate arm down to the servo. A helpful tip, if you are having trouble, is to plug in a single servo into any of the 3 Servo Ports, power on the model, and see which one centers and moves. Using this procedure will help determine where each servo is located in reference to the swashplate diagram.