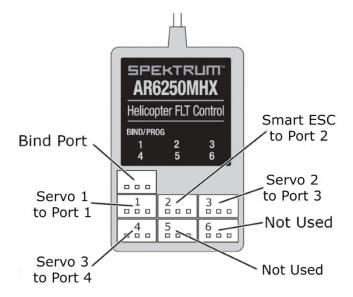

Once the servo location has been determined, use the receiver port assignment diagram to plug in the servos and Smart ESC.

PLEASE NOTE - The Smart ESC included with the Blade 230 S Smart does have a single yellow wire that is not connected to any port on the receiver. This wire is not used and should remain disconnected in this application.