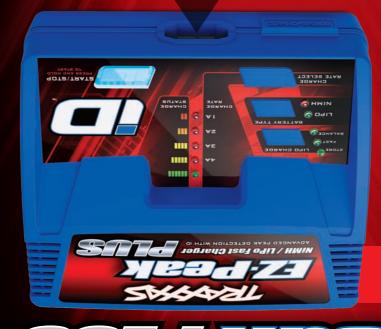

## ONE CONNECTION DOES IT ALL!

ADVANCED PEAK DETECTION WITH ID

AC Input NiMH / LiPo Fast Charger

Charges 25 and 35 LiPo batteries

deliver a perfect charge every time. advanced high-resolution peak detection storage. 4-amp fast charging and safely preparing the batteries for extended protects your LiPo battery investment by button, the EZ-Peak Plus' Storage Mode external balance boards. At the press of a and connectors, along with the need for batteries eliminates fragile balance wires Dalance connector on Traxxas LiPo iD does all the work for you. The integrated in a Traxxas iD battery and EZ-Peak Plus to navigate complex menus. Just plug need to be a battery expert or learn how optimizes the charger settings. There's no in an instant automatically configures and Plus recognizes Traxxas iD batteries and YOUR TRAXXAS BATTERIES. The EZ-Peak **EASIEST AND SAFEST WAY TO CHARGE** THE TRAXXAS ID BATTERY SYSTEM IS THE

IO NSE BIWDIE

ports for 25 and 35 LiPo batteries. using a simple interface and full manual control. Includes built in balance quickly charge Traxxas batteries that are not equipped with Traxxas iD **Legacy Support**The EZ-Peak Plus also features an Advanced Mode that makes it easy to

40 Watts/AC Input

Up to 4 Amps of Power

Recognizes Traxxas iD Batteries to Automatically **Program and Optimize Charger Settings** 

Traxxas.com

 $\mathcal{A}$ 

а X X а

O

WARNING: This product contains chemicals which cause cancer, birth defects, or other reproductive Traxxas, McKinney, Texas Made in China Copyright © Traxxas 2018 All rights reserved.