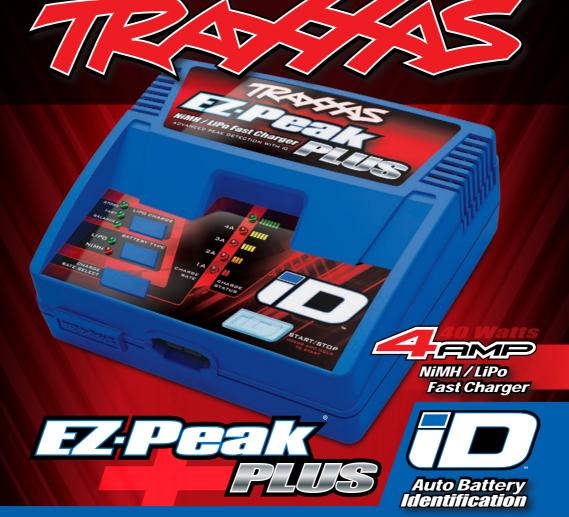

## ONE CONNECTION DOES IT ALL!

ADVANCED PEAK DETECTION WITH ID

AC Input NiMH / LiPo Fast Charger

Charges 25 and 35 LiPo batteries

deliver a perfect charge every time. advanced high-resolution peak detection storage. 4-amp fast charging and safely preparing the batteries for extended protects your LiPo battery investment by button, the EZ-Peak Plus' Storage Mode external balance boards. At the press of a and connectors, along with the need for batteries eliminates fragile balance wires Dalance connector on Traxxas LiPo iD does all the work for you. The integrated in a Traxxas iD battery and EZ-Peak Plus to navigate complex menus. Just plug need to be a battery expert or learn how optimizes the charger settings. There's no in an instant automatically configures and Plus recognizes Traxxas iD batteries and YOUR TRAXXAS BATTERIES. The EZ-Peak **EASIEST AND SAFEST WAY TO CHARGE** THE TRAXXAS ID BATTERY SYSTEM IS THE

IO NSE BIWDIE

ports for 25 and 35 LiPo batteries. using a simple interface and full manual control. Includes built in balance quickly charge Traxxas batteries that are not equipped with Traxxas iD **Legacy Support**The EZ-Peak Plus also features an Advanced Mode that makes it easy to

40 Watts/AC Input

Up to 4 Amps of Power

Recognizes Traxxas iD Batteries to Automatically **Program and Optimize Charger Settings** 

Traxxas.com

 $\mathcal{A}$ 

а X X а

O

WARNING: This product contains chemicals which cause cancer, birth defects, or other reproductive Traxxas, McKinney, Texas Made in China Copyright © Traxxas 2018 All rights reserved.

NiMH / LiPo Fast Charger