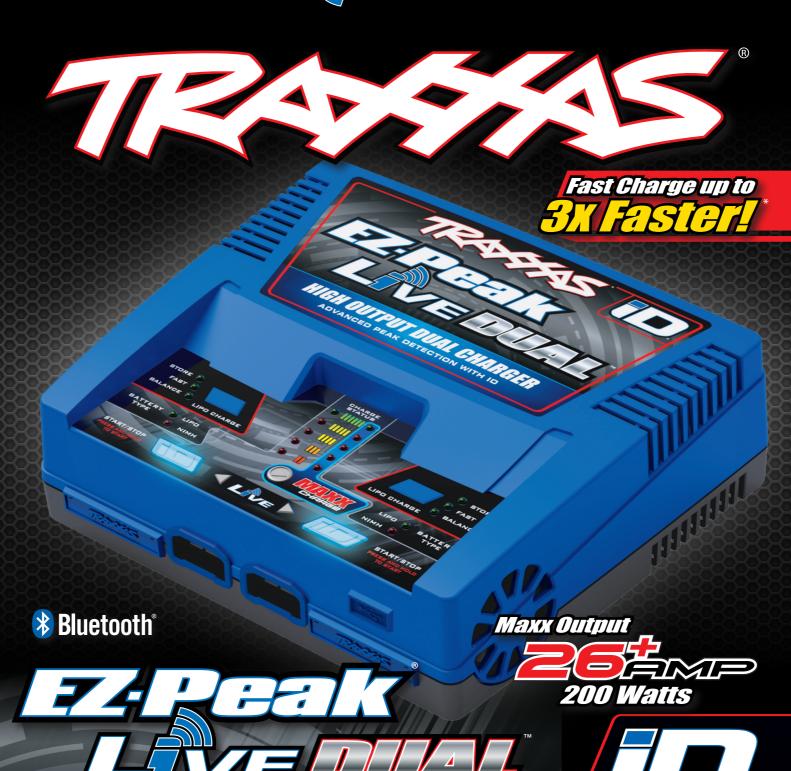

10974 JUATUO 1ATOT SAMA +85. (STTAW 005

button and EZ-Peak Live Dual does the rest. and then optimizes the charge settings. Just press the Start batteries, automatically selects LiPo or NiMH charge mode, Exclusive iD technology instantly recognizes Traxxas iD

More Powerful. Easier, Safer,

Coogle: play

avote and the son the store

🕻 Bluetooth

Charges 25, 35 and 45 LiPo batteries Easy to use interface Advanced high-resolution peak detection delivers a perfect charge Charges 5-8 cell NiMH batteries One button LiPo storage charge helps protect your battery investment Built-in balance ports for conventional LiPo batteries pnipred for faster LiPo balance charging 16 x 16 amp. 26+ amp, 200W Total Output Connects to EZ-Peak Live app with Bluetooth Charge progress indicator

> *Auto Battery* Identification

**FEATURES** 

RECOGNIZES TRAXXAS ID BATTERIES TO AUTOMATICALLY PROGRAM AND OPTIMIZE CHARGER SETTINGS

NiMH / LiPo High Output Dual Charger

 $\overline{D}$ 

5