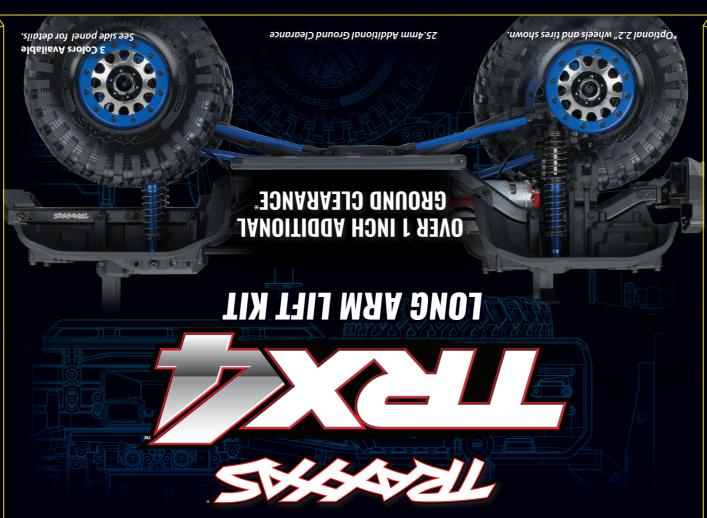

Adds over 1 inch of ground clearance\* to TRX-4 models without compromising steering or suspension geometry.

Available in Red, Blue, and Black. See side panel for details on contents.

Compatible with all TRX-4 models.

\*With optional 2.2" wheels and tires (sold separately)