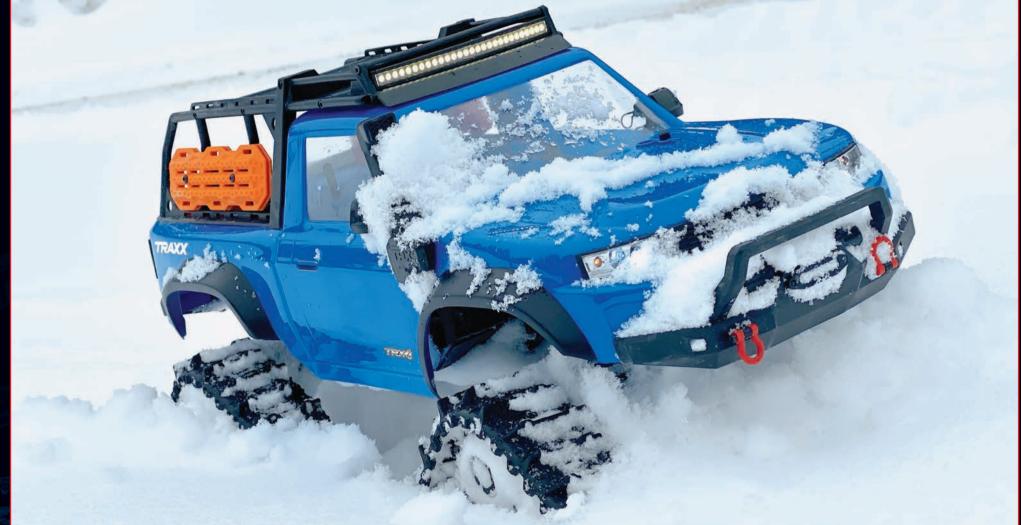

## **UNSTOPPABLE CAPABILITY**

TRX-4 Traxx provide increased traction in a variety of terrain conditions, taking your adventures to new levels.

## MASSIVE GROUND CLEARANCE

TRX-4 Traxx raise the truck at the axle for unprecedented ground clearance, making deep snow, tall rocks, and other obstacles no trouble at all.