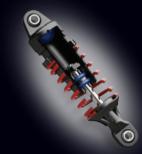

## **FEATURES:**

 Four oil-filled shocks control the rotational

 Black Rubber Sealed **Ball Bearings on the** movement of the tracks main drive gear