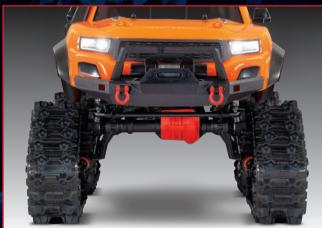

## MASSIVE GROUND CLEARANCE

TRX-4 Traxx raise the truck at the axle for unprecedented ground clearance, making deep snow, tall rocks, and other obstacles no trouble at all.