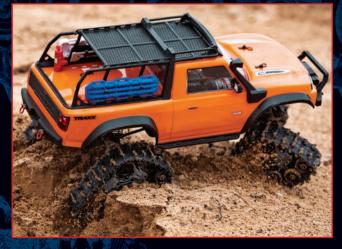

## **UNSTOPPABLE CAPABILITY**

TRX-4 Traxx provide increased traction in a variety of terrain conditions, taking your adventures to new levels.

## MASSIVE GROUND CLEARANCE

TRX-4 Traxx raise the truck at the axle for unprecedented ground clearance, making deep snow, tall rocks, and other obstacles no trouble at all.