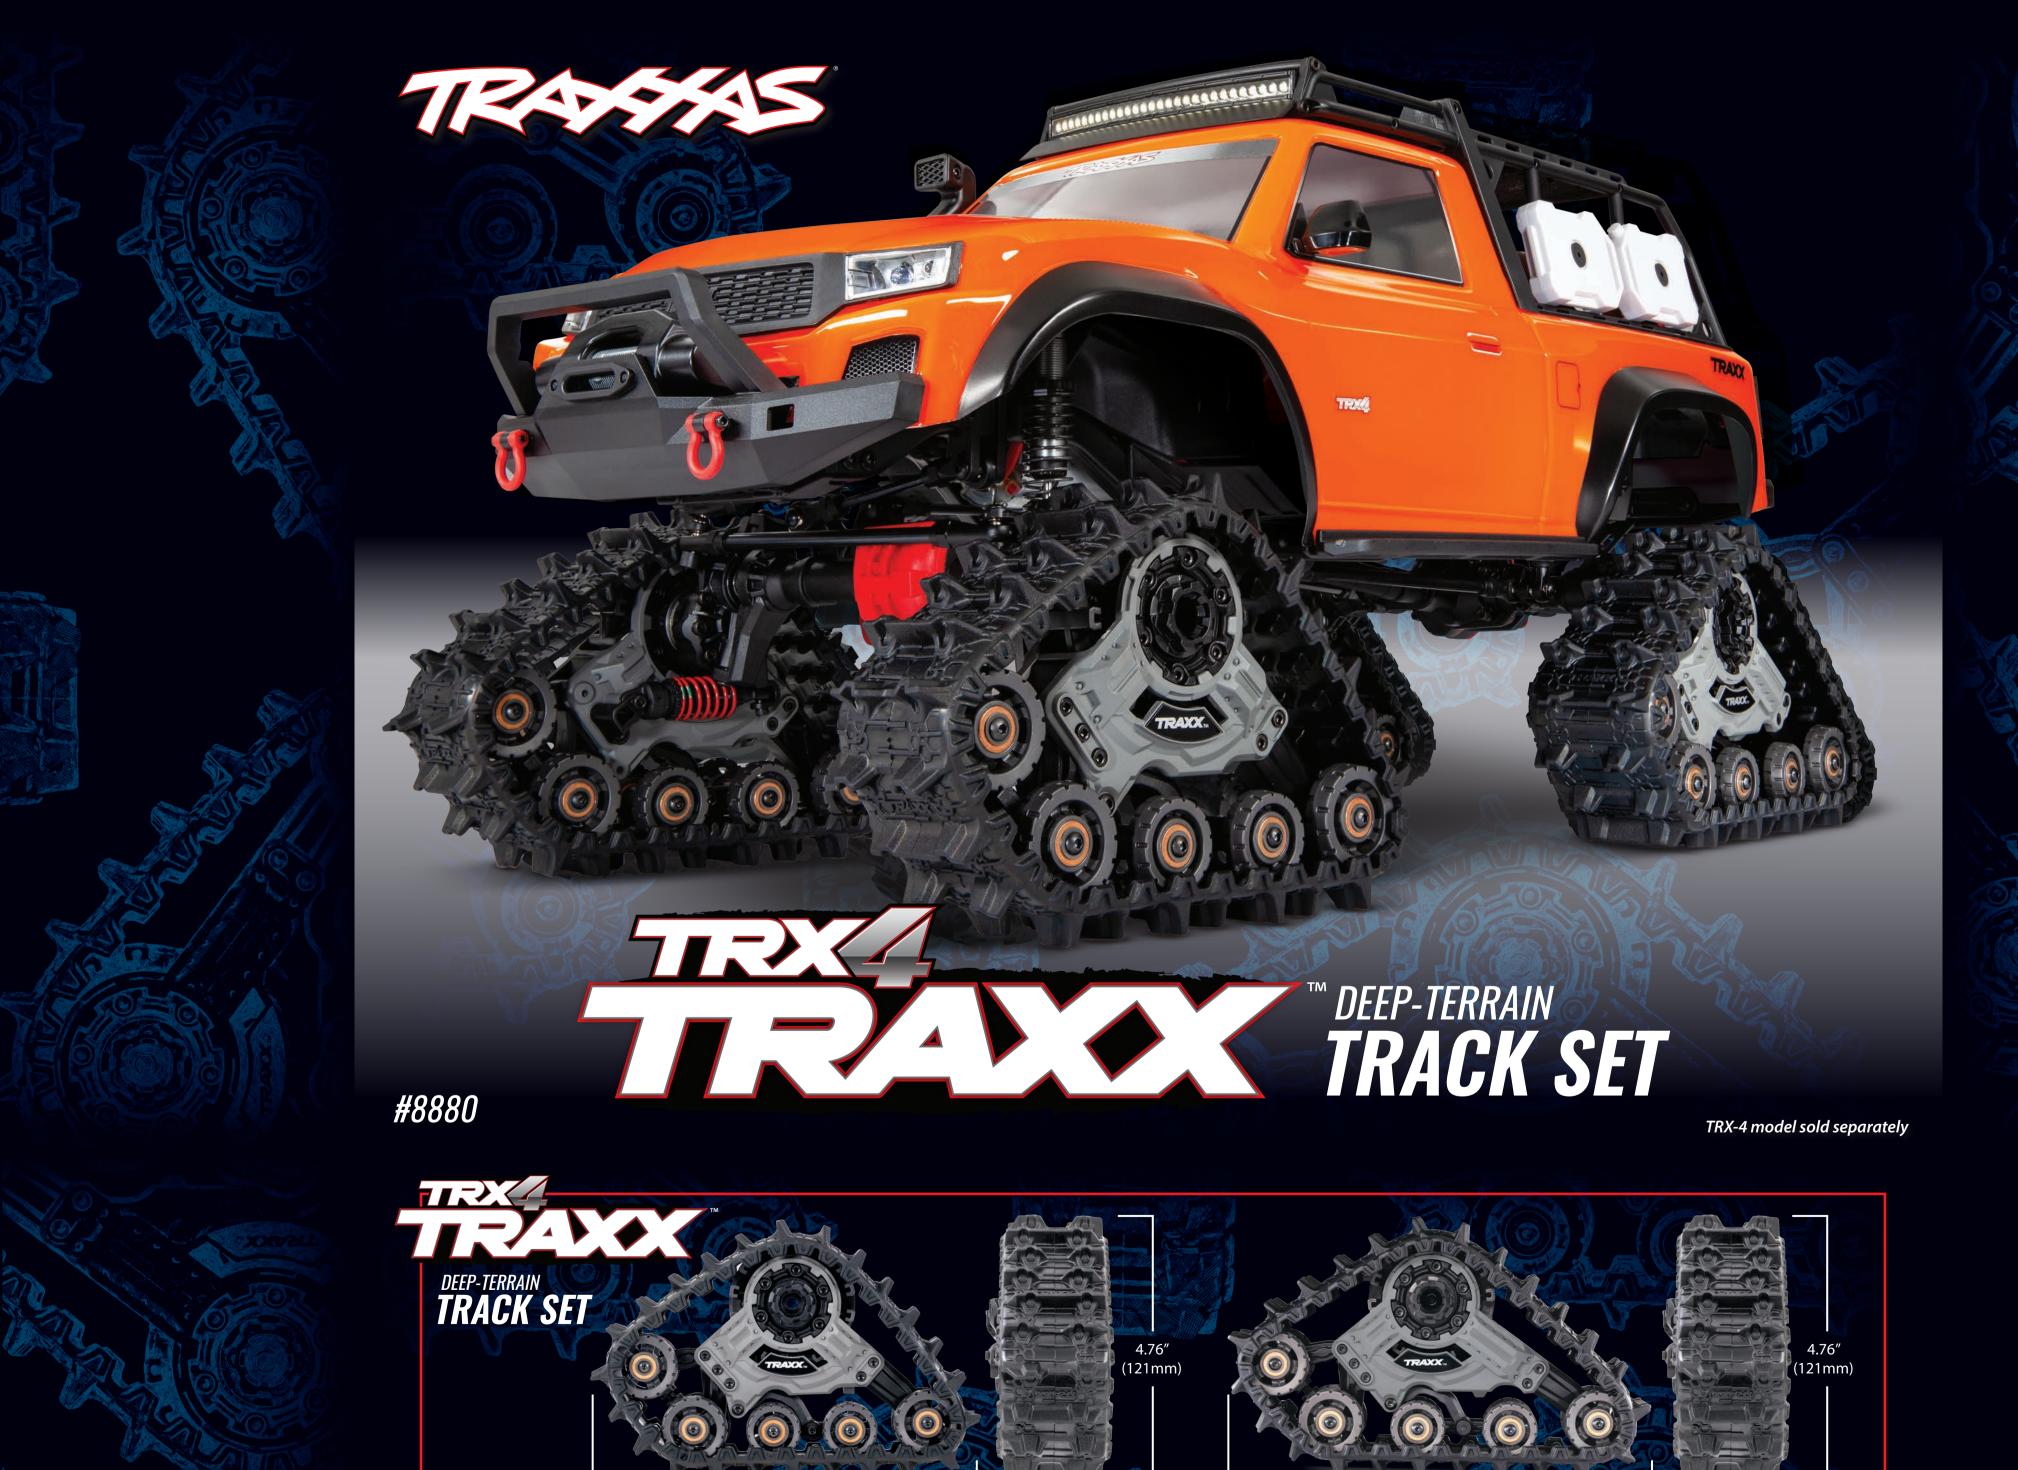

DEEP-TERRAIN TRACK SET

Power through the toughest terrain with unbeatable traction and control with TRX-4® Traxx™.

## WHAT'S IN THE BOX:

- Complete set of 4 preassembled TRX-4 Traxx (2 Front, 2 Rear)
- 17mm wheel wrench
- Installation instructions
- Reusable package for storage off of truck

## **UNSTOPPABLE CAPABILITY**

TRX-4 Traxx provide increased traction in a variety of terrain conditions, taking your adventures to new levels.