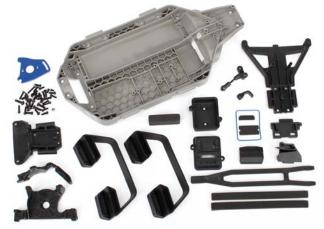

Includes all parts and hardware for Low-CG conversion

## Features:

- Complete kit, no additional parts required
- Lowers chassis approximately one inch
- Battery positioned 50% lower compared to standard chassis
- Low-CG enhances handling and increases cornering speed
- Genuine Traxxas quality and precision