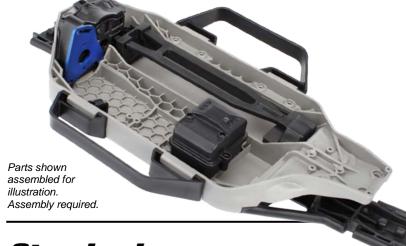

## Lower CG, Higher Corner Speed, Lower Lap Times

Performance-proven with the Slash 4X4 Ultimate and 1/10 Rally models, Traxxas' Low Center-of-Gravity chassis is now available as a complete conversion kit for the Slash 4X4. The Low-CG Conversion Kit lowers the chassis, battery\*, and electronic components\* to bring all the advantages of a low center of gravity to the award-winning 4WD short-course truck. No matter where you want to race, on the track or off, you will experience superior handling and better corner speed. The conversion kit includes all the parts and hardware required to convert one Slash 4X4 to the Low-CG configuration.