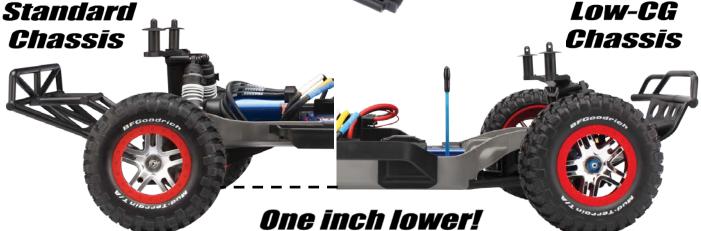

## Lower CG, Higher Corner Speed, Lower Lap Times

Performance-proven with the Slash 4X4 Ultimate and 1/10 Rally models, Traxxas' Low Center-of-Gravity chassis is now available as a complete conversion kit for the Slash 4X4. The Low-CG Conversion Kit lowers the chassis, battery\*, and electronic components\* to bring all the advantages of a low center of gravity to the award-winning 4WD short-course truck. No matter where you want to race, on the track or off, you will experience superior handling and better corner speed. The conversion kit includes all the parts and hardware required to convert one Slash 4X4 to the Low-CG configuration.

## Features:

- Complete kit, no additional parts required
- Lowers chassis approximately one inch
- Battery positioned 50% lower compared to standard chassis
- Low-CG enhances handling and increases cornering speed
- Genuine Traxxas quality and precision