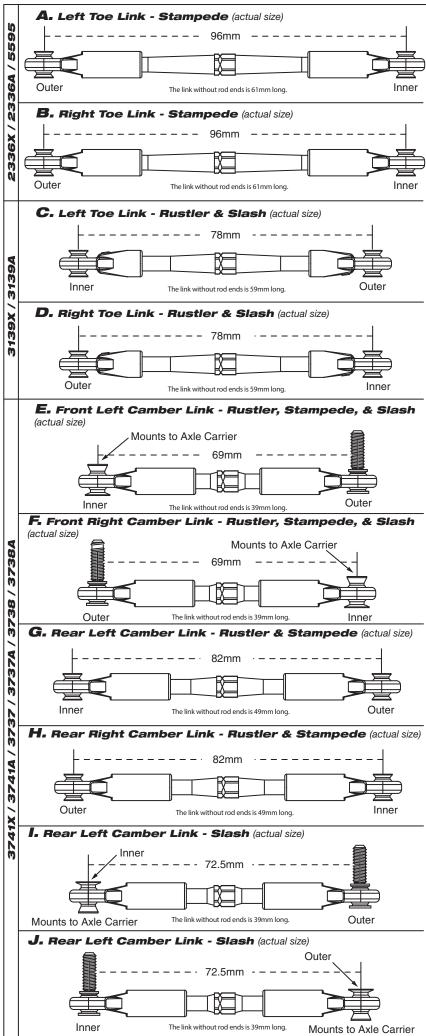

Covers Part #2336A, 2336X, 3139A, 3139X, 3737, 3737A, 3738, 3738A, 3741A, 3741X

Visite la página TRAXXAS.com/manuals para descargar el instructiones en su idioma.

Auf TRAXXAS.com/manuals können Sie anleitung in Ihrer Sprache downloaden.

## **Left Hand Thread Indicators**

All of the turnbuckles on the truck should be installed so the left hand thread indicators point to the same direction. This makes it easier to remember which way to turn the wrench to increase or decrease turnbuckle length (the direction is same at all four corners). Note that the groove in the hex indicates the side of the turnbuckle with the left-hand threads. For replacement rod ends, use part #5525 (sold separately).