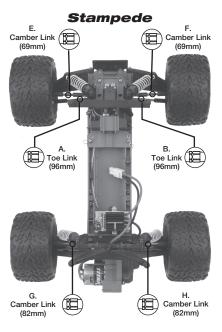

Covers Part #2336A, 2336X, 3139A, 3139X, 3737, 3737A, 3738, 3738A, 3741A, 3741X

Visite la página TRAXXAS.com/manuals para descargar el instructiones en su idioma.

Auf TRAXXAS.com/manuals können Sie anleitung in Ihrer Sprache downloaden.

## **Left Hand Thread Indicators**

All of the turnbuckles on the truck should be installed so the left hand thread indicators point to the same direction. This makes it easier to remember which way to turn the wrench to increase or decrease turnbuckle length (the direction is same at all four corners). Note that the groove in the hex indicates the side of the turnbuckle with the left-hand threads. For replacement rod ends, use part #5525 (sold separately).