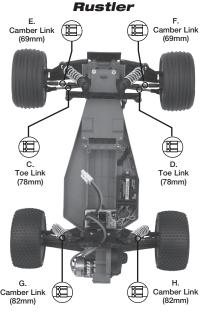

Covers Part #2336A, 2336X, 3139A, 3139X, 3737, 3737A, 3738, 3738A, 3741A, 3741X

Visite la página TRAXXAS.com/manuals para descargar el instructiones en su idioma.

Auf TRAXXAS.com/manuals können Sie anleitung in Ihrer Sprache downloaden.

## **Left Hand Thread Indicators**

All of the turnbuckles on the truck should be installed so the left hand thread indicators point to the same direction. This makes it easier to remember which way to turn the wrench to increase or decrease turnbuckle length (the direction is same at all four corners). Note that the groove in the hex indicates the side of the turnbuckle with the left-hand threads. For replacement rod ends, use part #5525 (sold separately).