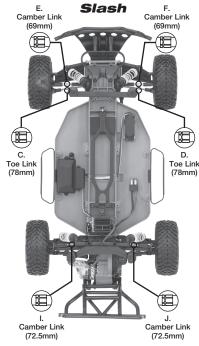

Covers Part #2336A, 2336X, 3139A, 3139X, 3737, 3737A, 3738, 3738A, 3741A, 3741X

Visite la página TRAXXAS.com/manuals para descargar el instructiones en su idioma.

Auf TRAXXAS.com/manuals können Sie anleitung in Ihrer Sprache downloaden.

## **Left Hand Thread Indicators**

All of the turnbuckles on the truck should be installed so the left hand thread indicators point to the same direction. This makes it easier to remember which way to turn the wrench to increase or decrease turnbuckle length (the direction is same at all four corners). Note that the groove in the hex indicates the side of the turnbuckle with the left-hand threads. For replacement rod ends, use part #5525 (sold separately).