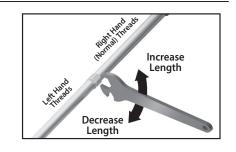

## **Left Hand Thread Indicators**

All of the turnbuckles on the truck should be installed so the left hand thread indicators point to the same direction. This makes it easier to remember which way to turn the wrench to increase or decrease turnbuckle length (the direction is same at all four corners). Note that the groove in the hex indicates the side of the turnbuckle with the left-hand threads. For replacement rod ends, use part #5525 (sold separately).