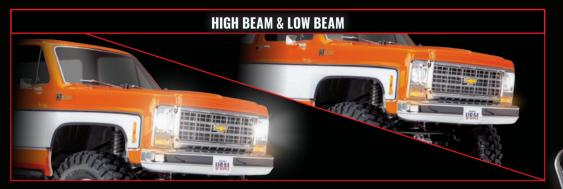

## **FEATURES**

**REVERSE LIGHTS** 

All the lighting control of a full-scale truck is at your fingertips. Turn the headlights on and off, and then select high or low beam. Signal for turns with automatic cancellation. The brake lights glow when you slow or stop. Hit reverse, and the backup lights come on automatically. The Pro Scale system makes it easy.