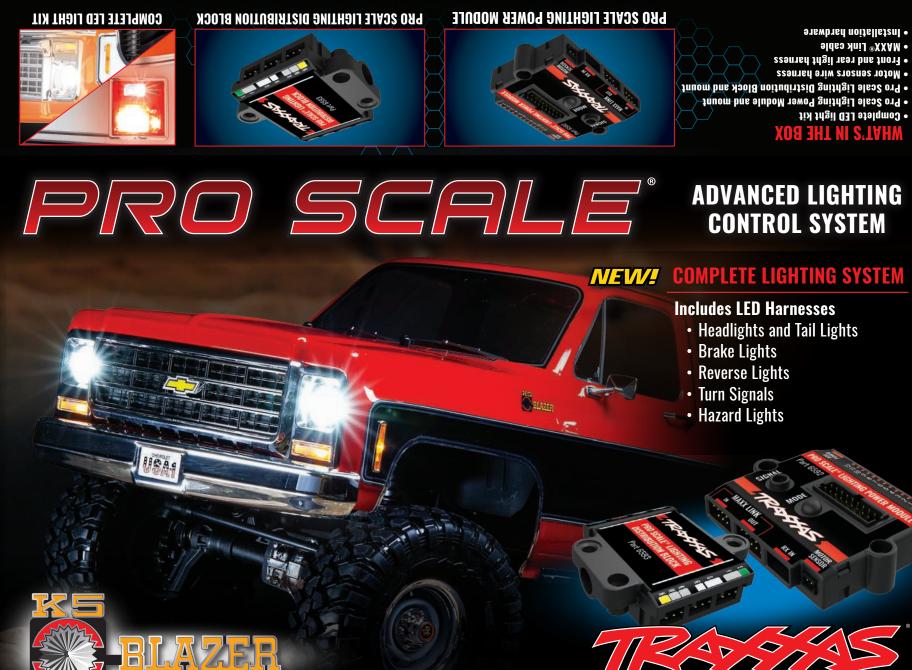

## ADVANCED LIGHTING CONTROL SYSTEM

## **FEATURES**

**REVERSE LIGHTS** 

All the lighting control of a full-scale truck is at your fingertips. Turn the headlights on and off, and then select high or low beam. Signal for turns with automatic cancellation. The brake lights glow when you slow or stop. Hit reverse, and the backup lights come on automatically. The Pro Scale system makes it easy.

## **TOTAL CUSTOMIZATION**

Traxxas Link and the optional Wireless Module (Part # 6511, sold separately) make it easy to configure your lights your way, right from your iOS or Android device. Switch individual lights on and off, assign lights to each mode setting, and add additional LED accessories to the Lighting Power Module with just a touch. Traxxas Link puts you in control.