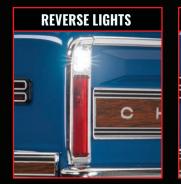

### **Includes LED Harnesses**

- Headlights and Tail Lights
- Brake Lights
- Reverse Lights

COMPLETE LED LIGHT KIT

ADVANCED LIGHTING CONTROL SYSTEM

Blazer

FC

**ADVANCED LIGHTING CONTROL SYSTEM** 

# **FEATURES**

All the lighting control of a full-scale truck is at your fingertips. Turn the headlights on and off, and then select high or low beam. Signal for turns with automatic cancellation. The brake lights glow when you slow or stop. Hit reverse, and the backup lights come on automatically. The Pro Scale system makes it easy.