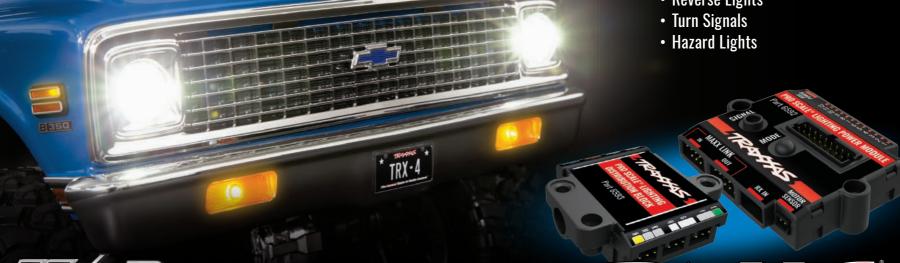

# **ADVANCED LIGHTING CONTROL SYSTEM**

### **Includes LED Harnesses**

- Headlights and Tail Lights
- Brake Lights
- Reverse Lights

COMPLETE LED LIGHT KIT

ADVANCED LIGHTING CONTROL SYSTEM

Blazer

FC

**ADVANCED LIGHTING CONTROL SYSTEM** 

# **FEATURES**

All the lighting control of a full-scale truck is at your fingertips. Turn the headlights on and off, and then select high or low beam. Signal for turns with automatic cancellation. The brake lights glow when you slow or stop. Hit reverse, and the backup lights come on automatically. The Pro Scale system makes it easy.

# **TOTAL CUSTOMIZATION**

Traxxas Link and the optional Wireless Module (Part # 6511, sold separately) make it easy to configure your lights your way, right from your iOS or Android device. Switch individual lights on and off, assign lights to each mode setting, and add additional LED accessories to the Lighting Power Module with just a touch. Traxxas Link puts you in control.