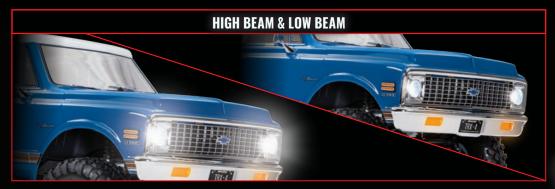

# **FEATURES**

All the lighting control of a full-scale truck is at your fingertips. Turn the headlights on and off, and then select high or low beam. Signal for turns with automatic cancellation. The brake lights glow when you slow or stop. Hit reverse, and the backup lights come on automatically. The Pro Scale system makes it easy.