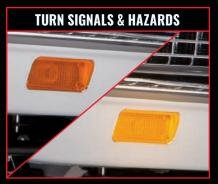

# **FEATURES**

All the lighting control of a full-scale truck is at your fingertips. Turn the headlights on and off, and then select high or low beam. Signal for turns with automatic cancellation. The brake lights glow when you slow or stop. Hit reverse, and the backup lights come on automatically. The Pro Scale system makes it easy.