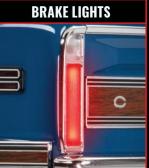

### **Includes LED Harnesses**

- Headlights and Tail Lights
- Brake Lights
- Reverse Lights

COMPLETE LED LIGHT KIT

ADVANCED LIGHTING CONTROL SYSTEM

Blazer

FC

**ADVANCED LIGHTING CONTROL SYSTEM** 

# **FEATURES**

All the lighting control of a full-scale truck is at your fingertips. Turn the headlights on and off, and then select high or low beam. Signal for turns with automatic cancellation. The brake lights glow when you slow or stop. Hit reverse, and the backup lights come on automatically. The Pro Scale system makes it easy.