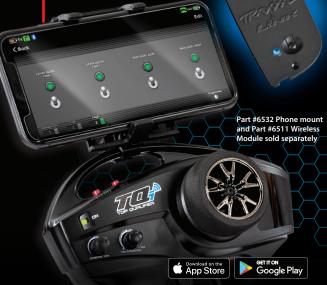

# **TOTAL CUSTOMIZATION**

Traxxas Link and the optional Wireless Module (Part # 6511, sold separately) make it easy to configure your lights your way, right from your iOS or Android device. Switch individual lights on and off, assign lights to each mode setting, and add additional LED accessories to the Lighting Power Module with just a touch. Traxxas Link puts you in control.