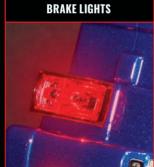

## **PRO SCALE REALISM**

All the lighting control of a full-scale truck is at your fingertips. Turn the headlights on and off, and then select high or low beam. Signal for turns with automatic cancellation. The brake lights glow when you slow or stop. Hit reverse, and the backup lights come on automatically. The Pro Scale system makes it easy.