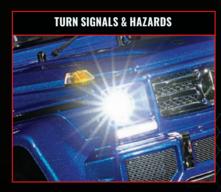

## **PRO SCALE REALISM**

All the lighting control of a full-scale truck is at your fingertips. Turn the headlights on and off, and then select high or low beam. Signal for turns with automatic cancellation. The brake lights glow when you slow or stop. Hit reverse, and the backup lights come on automatically. The Pro Scale system makes it easy.