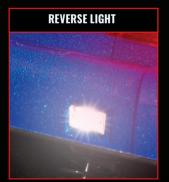

## **PRO SCALE REALISM**

All the lighting control of a full-scale truck is at your fingertips. Turn the headlights on and off, and then select high or low beam. Signal for turns with automatic cancellation. The brake lights glow when you slow or stop. Hit reverse, and the backup lights come on automatically. The Pro Scale system makes it easy.