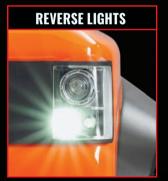

### Headlights and Tail Lights

- Brake Lights
- Reverse Lights
- Turn Signals
- Hazard Lights

ADVANCED LIGHTING CONTROL SYSTEM

### **FEATURES**

All the lighting control of a full-scale truck is at your fingertips. Turn the headlights on and off, and then select high or low beam. Signal for turns with automatic cancellation. The brake lights glow when you slow or stop. Hit reverse, and the backup lights come on automatically. The Pro Scale system makes it easy.