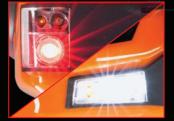

### Headlights and Tail Lights

- Brake Lights
- Reverse Lights
- Turn Signals
- Hazard Lights

ADVANCED LIGHTING CONTROL SYSTEM

### **FEATURES**

All the lighting control of a full-scale truck is at your fingertips. Turn the headlights on and off, and then select high or low beam. Signal for turns with automatic cancellation. The brake lights glow when you slow or stop. Hit reverse, and the backup lights come on automatically. The Pro Scale system makes it easy.