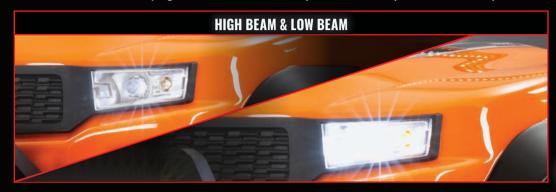

### Headlights and Tail Lights

- Brake Lights
- Reverse Lights
- Turn Signals
- Hazard Lights

ADVANCED LIGHTING CONTROL SYSTEM

### **FEATURES**

All the lighting control of a full-scale truck is at your fingertips. Turn the headlights on and off, and then select high or low beam. Signal for turns with automatic cancellation. The brake lights glow when you slow or stop. Hit reverse, and the backup lights come on automatically. The Pro Scale system makes it easy.