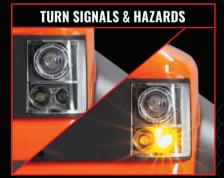

### Headlights and Tail Lights

- Brake Lights
- Reverse Lights
- Turn Signals
- Hazard Lights

ADVANCED LIGHTING CONTROL SYSTEM

### **FEATURES**

All the lighting control of a full-scale truck is at your fingertips. Turn the headlights on and off, and then select high or low beam. Signal for turns with automatic cancellation. The brake lights glow when you slow or stop. Hit reverse, and the backup lights come on automatically. The Pro Scale system makes it easy.