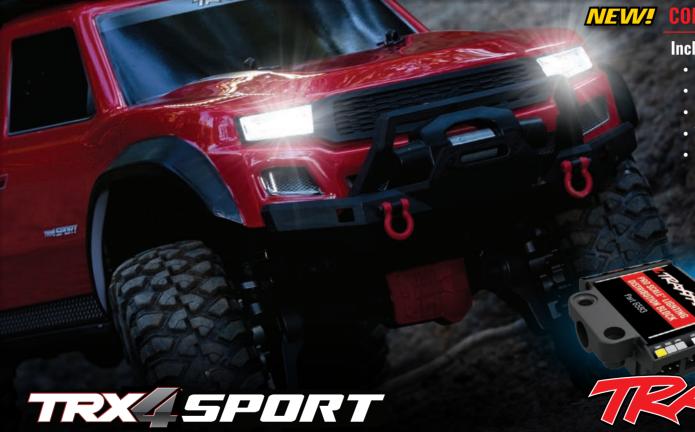

### Headlights and Tail Lights

- Brake Lights
- Reverse Lights
- Turn Signals
- Hazard Lights

ADVANCED LIGHTING CONTROL SYSTEM

### **FEATURES**

All the lighting control of a full-scale truck is at your fingertips. Turn the headlights on and off, and then select high or low beam. Signal for turns with automatic cancellation. The brake lights glow when you slow or stop. Hit reverse, and the backup lights come on automatically. The Pro Scale system makes it easy.