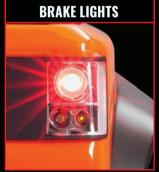

### Headlights and Tail Lights

- Brake Lights
- Reverse Lights
- Turn Signals
- Hazard Lights

ADVANCED LIGHTING CONTROL SYSTEM

### **FEATURES**

All the lighting control of a full-scale truck is at your fingertips. Turn the headlights on and off, and then select high or low beam. Signal for turns with automatic cancellation. The brake lights glow when you slow or stop. Hit reverse, and the backup lights come on automatically. The Pro Scale system makes it easy.