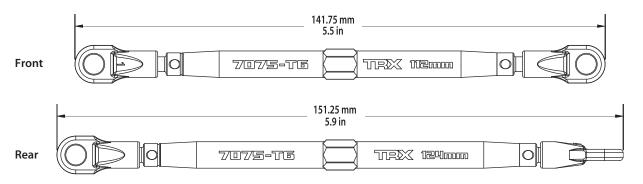

## **Lightweight Aluminum Toe Links**

Note: The toe links will need to be assembled with the rod end. Use this template to adjust the toe links to the correct length. Check vehicle alignment after installing the Tubes.

All of the toe links were originally installed on the truck so that the left hand thread indicators point in the same direction. This makes it easier to remember which way to turn the wrench to increase or decrease toe link length (the direction is the same at all four corners). Note that a groove indicates the side of the Tube with the left-hand threads.