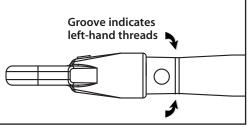

All of the toe links were originally installed on the truck so that the left hand thread indicators point in the same direction. This makes it easier to remember which way to turn the wrench to increase or decrease toe link length (the direction is the same at all four corners). Note that a groove indicates the side of the Tube with the left-hand threads.