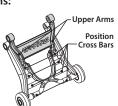

### Wheelie bar set-up tips and instructions:

Changing the position of the wheelie bar height setting is easiest when installed on the vehicle. To set the position, unsnap the upper arms from the cross bars of the lower arms. Move the upper arms to the desired location, and then snap the arms together.