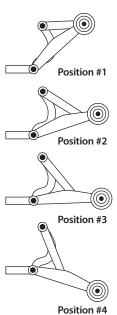

Pos. #1: The lowest position on the crossbars. Allows the vehicle to tip back the most for longer wheelies.

**Pos. #2**: The second lowest position on the crossbars.

**Pos. #3**: The second highest position on the crossbars.

Pos. #4: The highest position on the crossbars. Provides the flattest launches, reducing the chance of a wheelie.

Note: Each setting can offer different results based on the individual ride height and droop settings of a particular vehicle. Try to avoid riding on the wheelie bar wheels during normal driving (this can happen in the lowest setting with lower than stock ride heights).