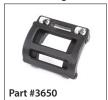

## Stampede®, Rustler®, Bandit® Wheelie Bar Instructions Covers Parts #2477, 3650, 3677, 3678

Use with Magnum 272™ transmission:

Use with Magnum 272R™ transmission:

**Note:** When the wheelie bar is not necessary, the wheelie bar mount can be used alone for extra protection of the motor and transmission case.