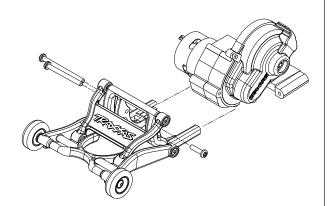

#### **MAGNUM 272 TRANSMISSION**

To install the #3678 wheelie bar on the Magnum 272 transmission, use the included hardware to secure the wheelie bar to the transmission case.