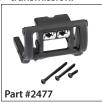

## Stampede®, Rustler®, Bandit® Wheelie Bar Instructions Covers Parts #2477, 3650, 3677, 3678

Use with Magnum 272™ transmission:

Use with Magnum 272R™ transmission:

**Note:** When the wheelie bar is not necessary, the wheelie bar mount can be used alone for extra protection of the motor and transmission case.

#### **MAGNUM 272R TRANSMISSION**

To install the #3678 wheelie bar on the Magnum 272R transmission, first remove the center mount from the wheelie bar by removing the four shoulder screws, and then secure the wheelie bar to the brace on the rear of the transmission case using the four shoulder screws. The additional hardware included with the #3678 package is not used.