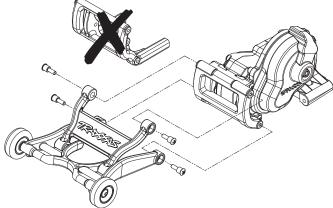

#### **MAGNUM 272R TRANSMISSION**

To install the #3678 wheelie bar on the Magnum 272R transmission, first remove the center mount from the wheelie bar by removing the four shoulder screws, and then secure the wheelie bar to the brace on the rear of the transmission case using the four shoulder screws. The additional hardware included with the #3678 package is not used.