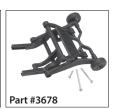

## Stampede®, Rustler®, Bandit® Wheelie Bar Instructions Covers Parts #2477, 3650, 3677, 3678

Use with Magnum 272™ transmission:

Use with Magnum 272R™ transmission:

**Note:** When the wheelie bar is not necessary, the wheelie bar mount can be used alone for extra protection of the motor and transmission case.

#### **MAGNUM 272 TRANSMISSION**

To install the #3678 wheelie bar on the Magnum 272 transmission, use the included hardware to secure the wheelie bar to the transmission case.

#### **MAGNUM 272R TRANSMISSION**

To install the #3678 wheelie bar on the Magnum 272R transmission, first remove the center mount from the wheelie bar by removing the four shoulder screws, and then secure the wheelie bar to the brace on the rear of the transmission case using the four shoulder screws. The additional hardware included with the #3678 package is not used.