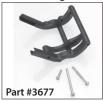

## Stampede®, Rustler®, Bandit® Wheelie Bar Instructions Covers Parts #2477, 3650, 3677, 3678

Use with Magnum 272™ transmission:

Use with Magnum 272R™ transmission:

**Note:** When the wheelie bar is not necessary, the wheelie bar mount can be used alone for extra protection of the motor and transmission case.

### Wheelie bar set-up tips and instructions:

Changing the position of the wheelie bar height setting is easiest when installed on the vehicle. To set the position, unsnap the upper arms from the cross bars of the lower arms. Move the upper arms to the desired location, and then snap the arms together.

Pos. #1: The lowest position on the crossbars. Allows the vehicle to tip back the most for longer wheelies.

**Pos. #2**: The second lowest position on the crossbars.

**Pos. #3**: The second highest position on the crossbars.

Pos. #4: The highest position on the crossbars. Provides the flattest launches, reducing the chance of a wheelie.

Note: Each setting can offer different results based on the individual ride height and droop settings of a particular vehicle. Try to avoid riding on the wheelie bar wheels during normal driving (this can happen in the lowest setting with lower than stock ride heights).